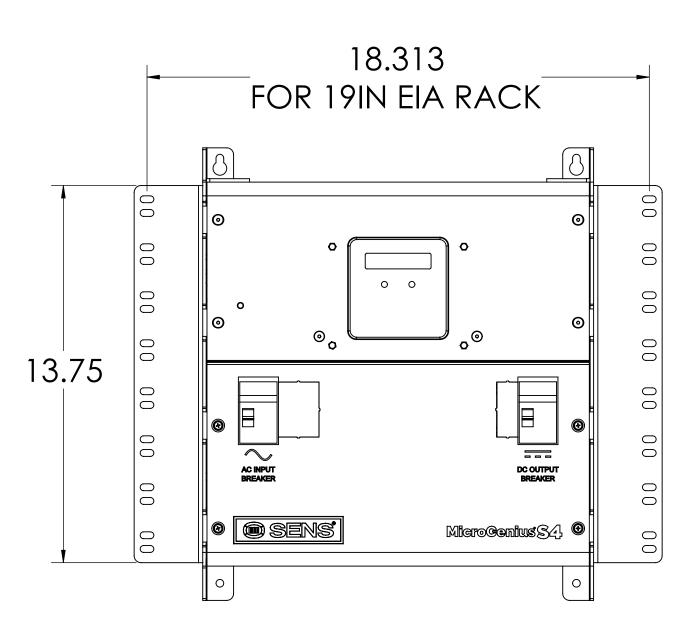

## NOTES:

- 1. DRIPSHIELD IS OPTIONAL
- 2. 19IN AND 23IN RACKMOUNT BRACKETS ARE OPTIONAL
- 3. THE INSTALLATION OF THIS EQUIPMENT SHALL COMPLY WITH ALL LOCAL AUTHORITY AND APPLICABLE BUILDING CODES
  4. PROVIDE A MINIMUM CLEARANCE (FROM CHARGER CHASSIS) OF 6.0IN ON TOP, 4.0IN ON BOTTOM, AND 0.5IN ON SIDES OF UNIT FOR VENTILATION

## THESE VIEWS SHOWN WITH OPTIONAL DRIP SHIELD

19IN RACKMOUNT BRACKETS

23IN RACKMOUNT BRACKETS

| SENS                                                                                              | l  |
|---------------------------------------------------------------------------------------------------|----|
| STORED ENERGY SYSTEMS                                                                             | [  |
| 1840 INDUSTRIAL CIRCLE<br>LONGMONT, CO 80501<br>303-678-7500<br>WWW.SENS-USA.COM                  | [  |
| PROPRIETARY AND CONFIDENTIAL                                                                      | Ιi |
| THE INFORMATION CONTAINED IN THIS DRAWING IS THE SOLE PROPERTY OF STORED ENERGY SYSTEMS, LLC. ANY | [  |