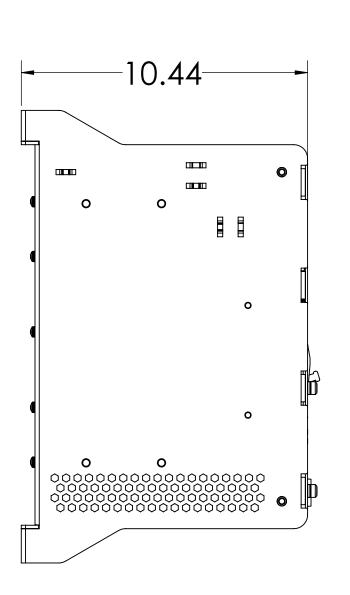

## NOTES:

- 1. DRIPSHIELD IS OPTIONAL
- 2. 19IN AND 23IN RACKMOUNT BRACKETS ARE OPTIONAL
- 3. THE INSTALLATION OF THIS EQUIPMENT SHALL COMPLY WITH ALL LOCAL AUTHORITY AND APPLICABLE BUILDING CODES
  4. PROVIDE A MINIMUM CLEARANCE (FROM CHARGER CHASSIS) OF 6.0IN ON TOP, 4.0IN ON BOTTOM, AND 0.5IN ON SIDES OF UNIT FOR VENTILATION