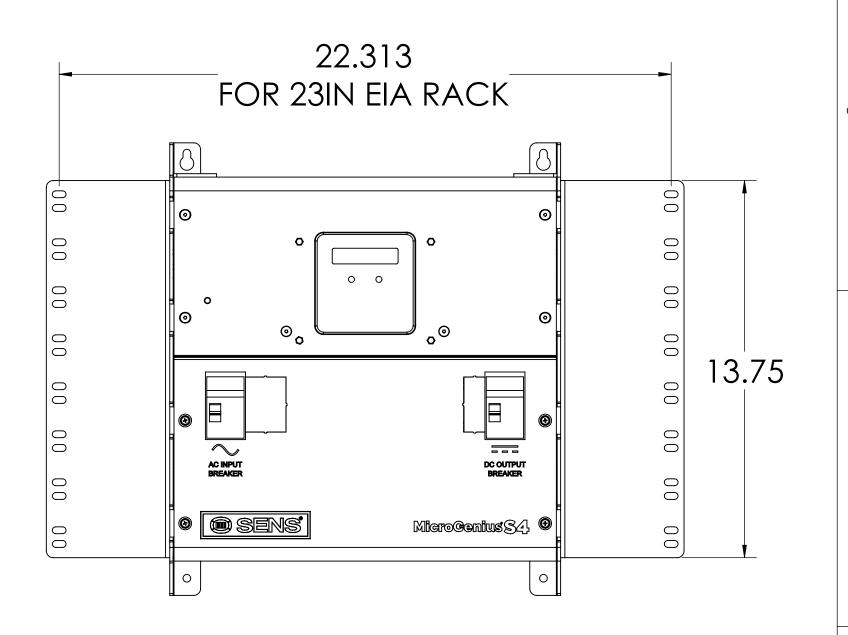

## NOTES:

- 1. DRIPSHIELD IS OPTIONAL
- 2. 19IN AND 23IN RACKMOUNT BRACKETS ARE OPTIONAL
- 3. THE INSTALLATION OF THIS EQUIPMENT SHALL COMPLY WITH ALL LOCAL AUTHORITY AND APPLICABLE BUILDING CODES
  4. PROVIDE A MINIMUM CLEARANCE (FROM CHARGER CHASSIS) OF 6.0IN ON TOP, 4.0IN ON BOTTOM, AND 0.5IN ON SIDES OF UNIT FOR VENTILATION

## THESE VIEWS SHOWN WITH OPTIONAL DRIP SHIELD

19IN RACKMOUNT BRACKETS

23IN RACKMOUNT BRACKETS

| SENS                                                                                              | l  |
|---------------------------------------------------------------------------------------------------|----|
| STORED ENERGY SYSTEMS                                                                             | [  |
| 1840 INDUSTRIAL CIRCLE<br>LONGMONT, CO 80501<br>303-678-7500<br>WWW.SENS-USA.COM                  | [  |
| PROPRIETARY AND CONFIDENTIAL                                                                      | Ιi |
| THE INFORMATION CONTAINED IN THIS DRAWING IS THE SOLE PROPERTY OF STORED ENERGY SYSTEMS, LLC. ANY | [  |