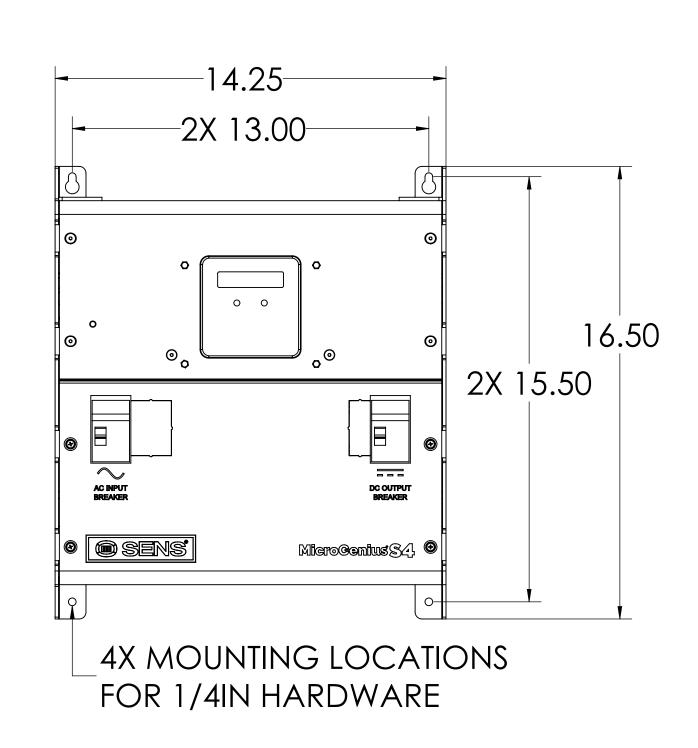

## NOTES:

- 1. DRIPSHIELD IS OPTIONAL
- 2. 19IN AND 23IN RACKMOUNT BRACKETS ARE OPTIONAL
- 3. THE INSTALLATION OF THIS EQUIPMENT SHALL COMPLY WITH ALL LOCAL AUTHORITY AND APPLICABLE BUILDING CODES
  4. PROVIDE A MINIMUM CLEARANCE (FROM CHARGER CHASSIS) OF 6.0IN ON TOP, 4.0IN ON BOTTOM, AND 0.5IN ON SIDES OF UNIT FOR VENTILATION