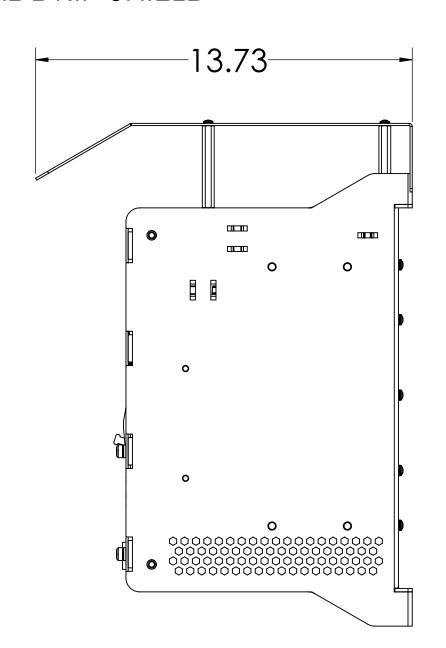

## NOTES:

- 1. DRIPSHIELD IS OPTIONAL
- 2. 19IN AND 23IN RACKMOUNT BRACKETS ARE OPTIONAL
- 3. THE INSTALLATION OF THIS EQUIPMENT SHALL COMPLY WITH ALL LOCAL AUTHORITY AND APPLICABLE BUILDING CODES
  4. PROVIDE A MINIMUM CLEARANCE (FROM CHARGER CHASSIS) OF 6.0IN ON TOP, 4.0IN ON BOTTOM, AND 0.5IN ON SIDES OF UNIT FOR VENTILATION

## THESE VIEWS SHOWN WITH OPTIONAL DRIP SHIELD

19IN RACKMOUNT BRACKETS

23IN RACKMOUNT BRACKETS

| SENS                                                                                              | l  |
|---------------------------------------------------------------------------------------------------|----|
| STORED ENERGY SYSTEMS                                                                             | [  |
| 1840 INDUSTRIAL CIRCLE<br>LONGMONT, CO 80501<br>303-678-7500<br>WWW.SENS-USA.COM                  | [  |
| PROPRIETARY AND CONFIDENTIAL                                                                      | Ιi |
| THE INFORMATION CONTAINED IN THIS DRAWING IS THE SOLE PROPERTY OF STORED ENERGY SYSTEMS, LLC. ANY | [  |