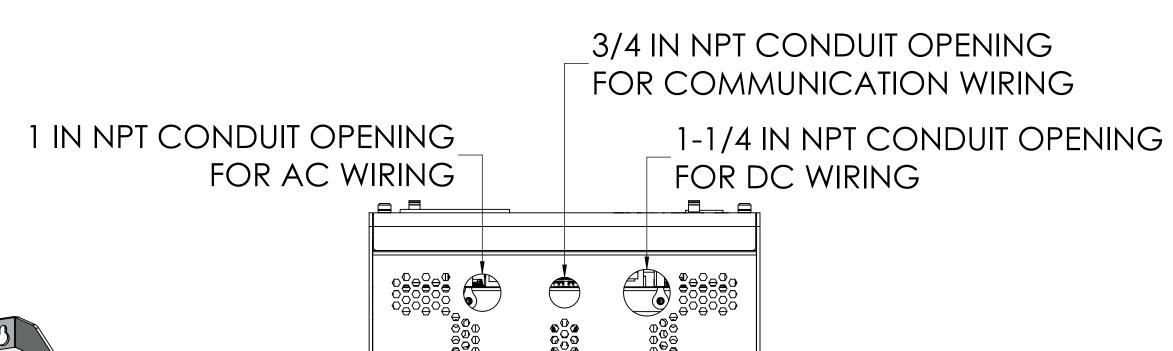

## NOTES:

- 1. DRIPSHIELD IS OPTIONAL
- 2. 19IN AND 23IN RACKMOUNT BRACKETS ARE OPTIONAL
- 3. THE INSTALLATION OF THIS EQUIPMENT SHALL COMPLY WITH ALL LOCAL AUTHORITY AND APPLICABLE BUILDING CODES
  4. PROVIDE A MINIMUM CLEARANCE (FROM CHARGER CHASSIS) OF 6.0IN ON TOP, 4.0IN ON BOTTOM, AND 0.5IN ON SIDES OF UNIT FOR VENTILATION