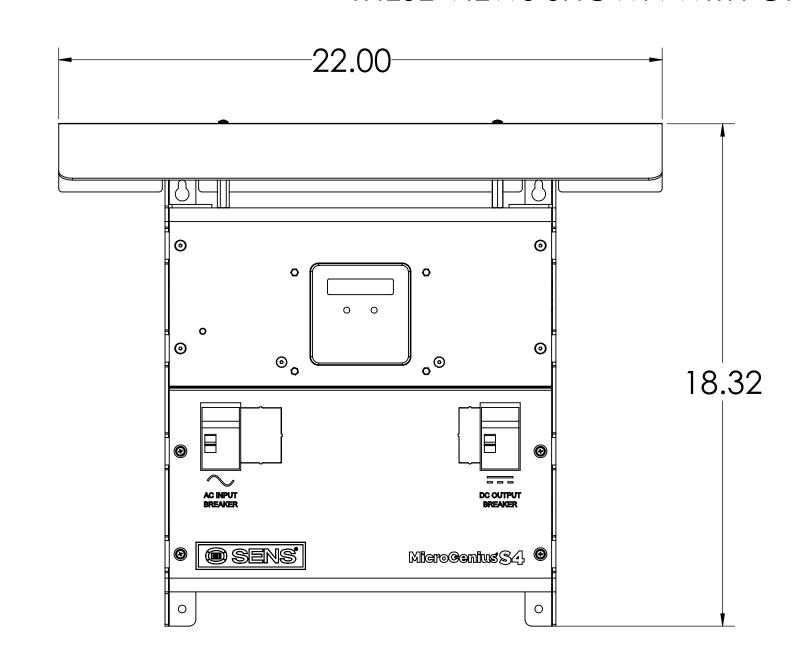

## NOTES:

- 1. DRIPSHIELD IS OPTIONAL
- 2. 19IN AND 23IN RACKMOUNT BRACKETS ARE OPTIONAL
- 3. THE INSTALLATION OF THIS EQUIPMENT SHALL COMPLY WITH ALL LOCAL AUTHORITY AND APPLICABLE BUILDING CODES
  4. PROVIDE A MINIMUM CLEARANCE (FROM CHARGER CHASSIS) OF 6.0IN ON TOP, 4.0IN ON BOTTOM, AND 0.5IN ON SIDES OF UNIT FOR VENTILATION

## THESE VIEWS SHOWN WITH OPTIONAL DRIP SHIELD

19IN RACKMOUNT BRACKETS

23IN RACKMOUNT BRACKETS

| SENS                                                                                              | l  |
|---------------------------------------------------------------------------------------------------|----|
| STORED ENERGY SYSTEMS                                                                             | [  |
| 1840 INDUSTRIAL CIRCLE<br>LONGMONT, CO 80501<br>303-678-7500<br>WWW.SENS-USA.COM                  | [  |
| PROPRIETARY AND CONFIDENTIAL                                                                      | Ιi |
| THE INFORMATION CONTAINED IN THIS DRAWING IS THE SOLE PROPERTY OF STORED ENERGY SYSTEMS, LLC. ANY | [  |